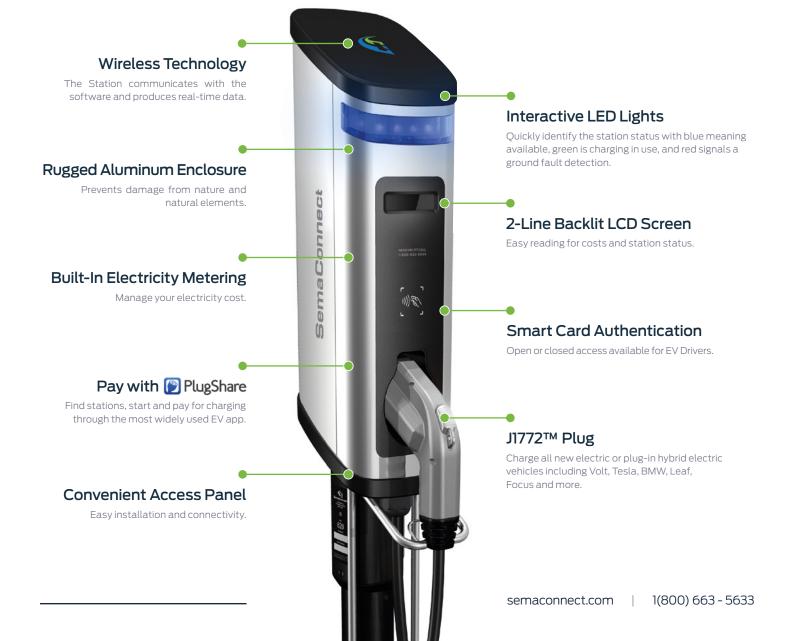

# SemaConnect 6 Series Charging Station

#### **Power Specification**

AC Power Source Power to Electric Vehicle Branch Circuit Protector Vehicle-to-Charger Connection Energy Metering Accuracy Standby Power

#### **Safety Specification**

Personnel Protection System

Automotive Unplug Detection Codes and Stadards Compliance

**Network Specification** 

Wide Area Network

Network Security

Smart Card Reader

Charger output voltage terminated UL 2231-1, 2231-2 and UL2594 compilant, NEC Article 625 compliant

Charging Circuit Interrupting Device (CCID) Trip Threshold 5mA, CCID 5 per UL2231-2, Auto reset with 15min delay

208/240V, center grounded, 60Hz supply

SAE J1772™ EV Connector via 18ft Cable 1% at 5min intervals; 0.5% capable

30A maximum, 7.2kW@240VAC

2-pole, common trip, 40AMP

5 mA typical

Commercial CDMA or GPRS celluar network 128-bit AES Encryption ISO 15693 (ICLASS), ISO14443 (MIFARE, DESFIRE)

270° visibility, multi-color visual status indicator

#### **Charger Status Displays**

LED Array LCD Screen

#### **Environmental Specs**

Outdoor Rated Operating Humidity Operating Temperature

#### **Other Specifications**

Surge Protection EMC Compliance Approx. Shipping Weights

Dimensions

6kV@ 3,000A per UL 2231-2, FCC Part 15 Class A, IC RSS-210 Head unit and cable: 35 lbs, Bollard pedestal: 22lbs, Wall mount bracket: 8lbs

Up to 95% non-condensing

18in high x 6in wide x 6in deep

NEMA 3R

-22 °F to 122 °F (-30 °C to +50 °C)

2 lines, 16 charecters per line, backlit

Designing the SemaConnect Station came with one goal in mind: