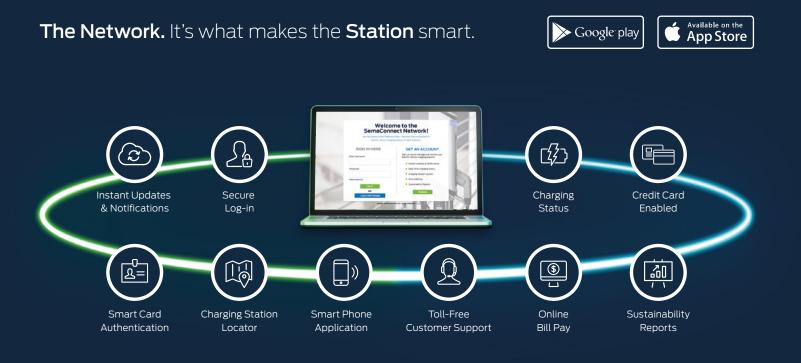

#### **Safety Specification**

Personnel Protection System

Automotive Unplug Detection Codes and Stadards Compliance

**Network Specification** 

Wide Area Network

Network Security

Smart Card Reader

Charger output voltage terminated UL 2231-1, 2231-2 and UL2594 compilant, NEC Article 625 compliant